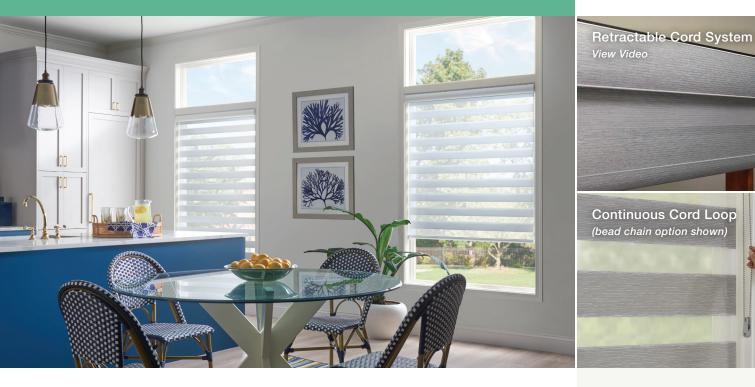

## **Control and Design Options**

- Full range of options gives your customers choices: Numerous automation options, standard cord loop (beaded chain available), <u>retractable cord system</u> for more precise shade positioning, plus affordable, rechargeable PowerWand™
- Headrail cassette is available in Beige, Black, Dark Brown, Silver, White comes with matching fabric insert for a beautiful coordinated appearance
- Fabric-wrapped bottomrail is standard; non-wrapped bottomrail is optional
- Two-on-one headrail available for standard cord loop and retractable cord